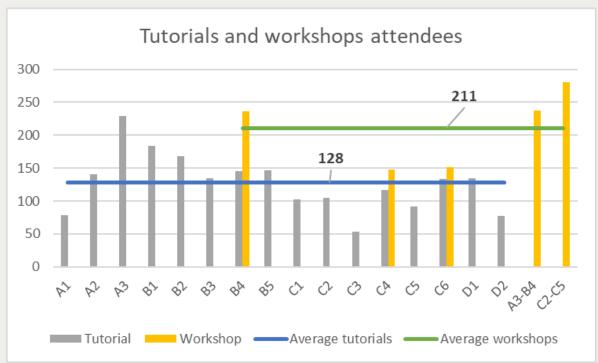

# Statistics of Tutorial and Workshop sessions (1/2)

# Statistics of Tutorial and Workshop sessions (2/2)