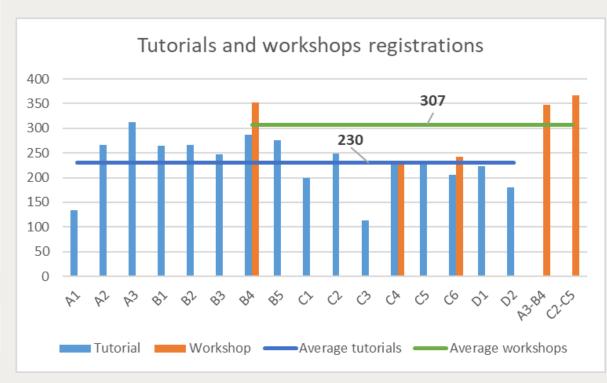

# Statistics of Tutorial and Workshop sessions (1/2)

# Statistics of Tutorial and Workshop sessions (2/2)