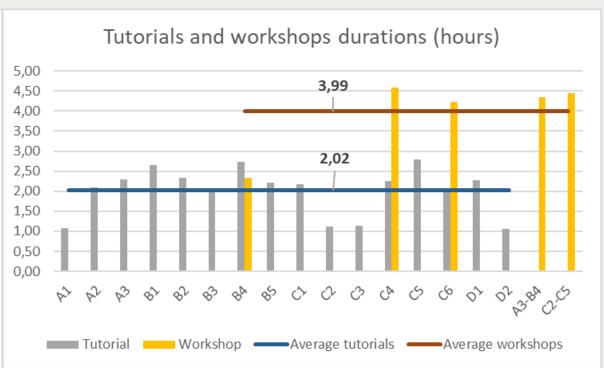

# Statistics of Tutorial and Workshop sessions (1/2)

# Statistics of Tutorial and Workshop sessions (2/2)