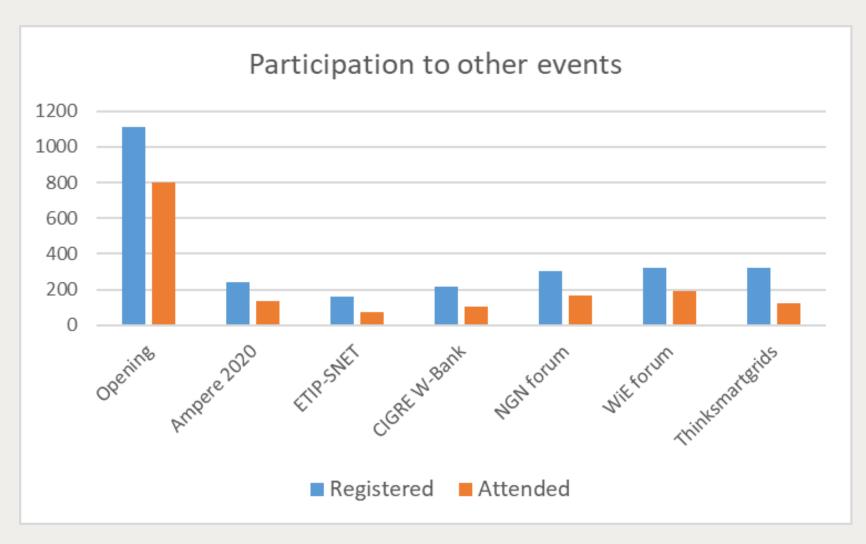

or other e-session events
- 6. Views of session video recordings





# Registrations



| Registrations  | e-session | 2021 Session | Total |
|----------------|-----------|--------------|-------|
| Member fee     | 1170      | 687          | 1857  |
| Non-member fee | 551       | 102          | 653   |
| Total          | 1721      | 789          | 2510  |





### Registration by country





# Registration dynamics





CIGTE
For power system expertise

- Number of registered participants
- Numbers of attendees
- Attendance rates (%)
- Duration (hours)

# Statistics of Paper presentation sessions (1/2)







# Statistics of Paper presentation sessions (2/2)







# Statistics of Tutorial and Workshop sessions (1/2)







# Statistics of Tutorial and Workshop sessions (2/2)















# Daily connections to the sessions in live





### Views of session video recordings since the opening