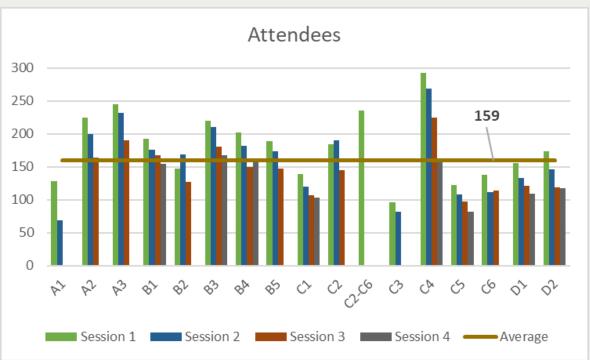

# Statistics of Paper presentation sessions (1/2)

# Statistics of Paper presentation sessions (2/2)