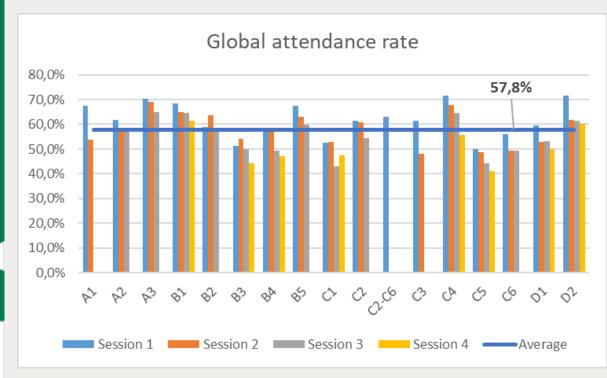

# Statistics of Paper presentation sessions (1/2)

# Statistics of Paper presentation sessions (2/2)