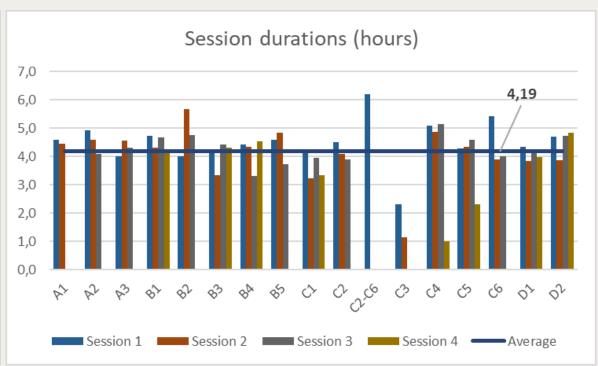

# Statistics of Paper presentation sessions (1/2)

# Statistics of Paper presentation sessions (2/2)