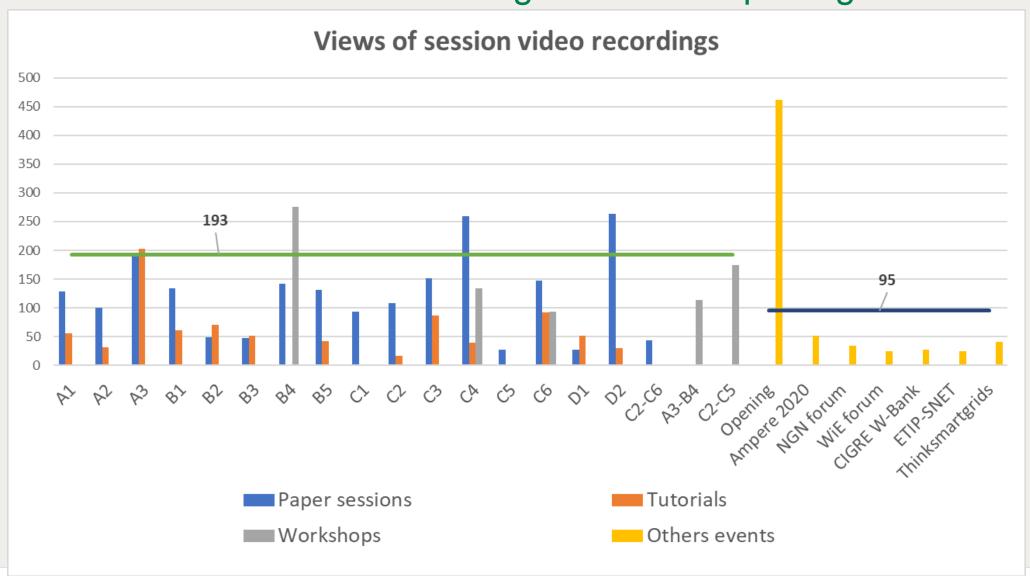

session | 2021 Session | Total |
|----------------|-----------|--------------|-------|
| Member fee     | 1170      | 687          | 1857  |
| Non-member fee | 551       | 102          | 653   |
| Total          | 1721      | 789          | 2510  |





### Registration by country





# Registration dynamics





CIGTE
For power system expertise

- Number of registered participants
- Numbers of attendees
- Attendance rates (%)
- Duration (hours)

# Statistics of Paper presentation sessions (1/2)







# Statistics of Paper presentation sessions (2/2)







# Statistics of Tutorial and Workshop sessions (1/2)







# Statistics of Tutorial and Workshop sessions (2/2)















# Daily connections to the sessions in live





### Views of session video recordings since the opening