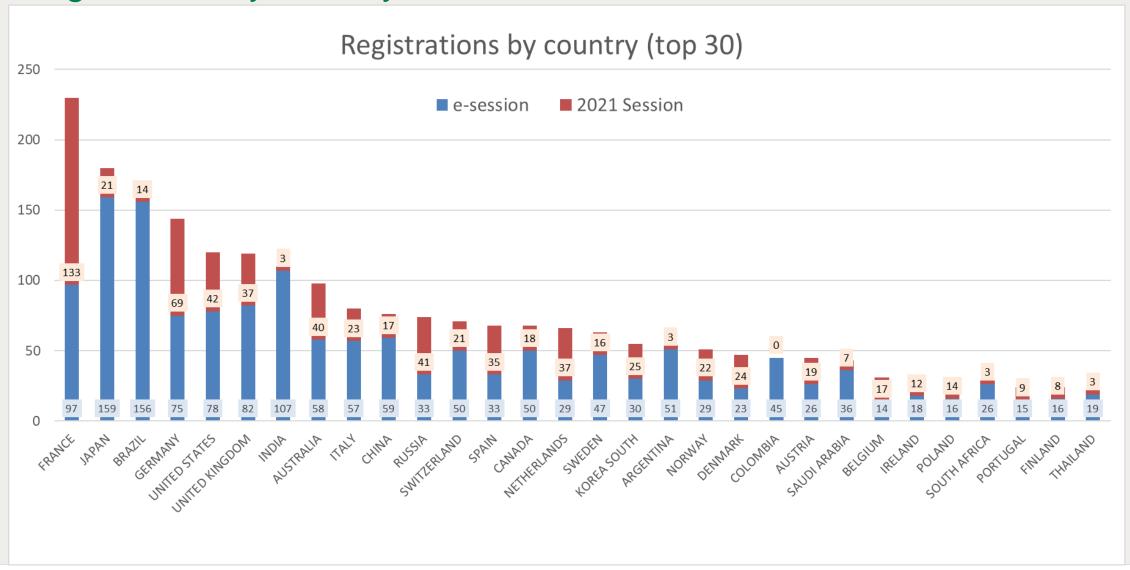

#### Content

- 1. Registrations
- 2. Nature of sessions data
- 3. Statistics of Paper presentation sessions
- 4. Statistics of Tutorial and Workshop sessions
- 5. Statistics for other e-session events
- 6. Views of session video recordings





# Registrations



| Registrations  | e-session | 2021 Session | Total |
|----------------|-----------|--------------|-------|
| Member fee     | 1170      | 687          | 1857  |
| Non-member fee | 551       | 102          | 653   |
| Total          | 1721      | 789          | 2510  |





### Registration by country





# Registration dynamics





CIGTE
For power system expertise

- Number of registered participants
- Numbers of attendees
- Attendance rates (%)
- Duration (hours)

# Statistics of Paper presentation sessions (1/2)







# Statistics of Paper presentation sessions (2/2)







# Statistics of Tutorial and Workshop sessions (1/2)







# Statistics of Tutorial and Workshop sessions (2/2)















# Daily connections to the sessions in live





### Views of session video recordings since the opening