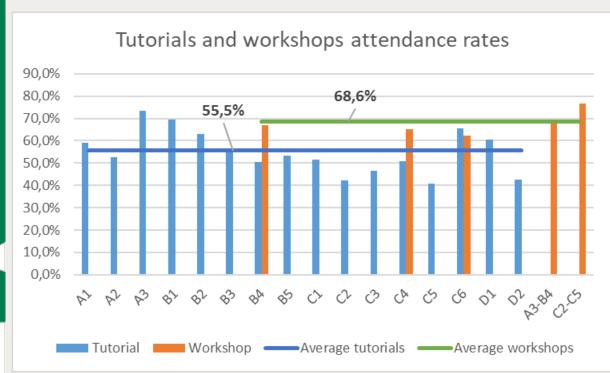

# Statistics of Tutorial and Workshop sessions (1/2)

# Statistics of Tutorial and Workshop sessions (2/2)