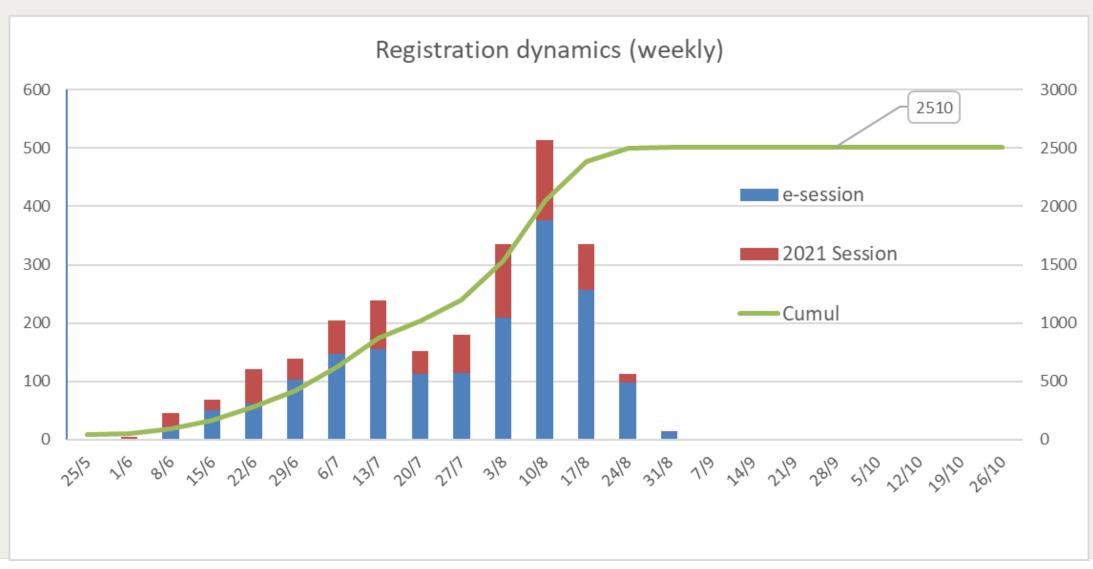

# Registrations

| Registrations  | e-session | 2021 Session | Total |
|----------------|-----------|--------------|-------|
| Member fee     | 1170      | 687          | 1857  |
| Non-member fee | 551       | 102          | 653   |
| Total          | 1721      | 789          | 2510  |

# Registration dynamics

CIGTE
For power system expertise

- Number of registered participants
- Numbers of attendees
- Attendance rates (%)
- Duration (hours)