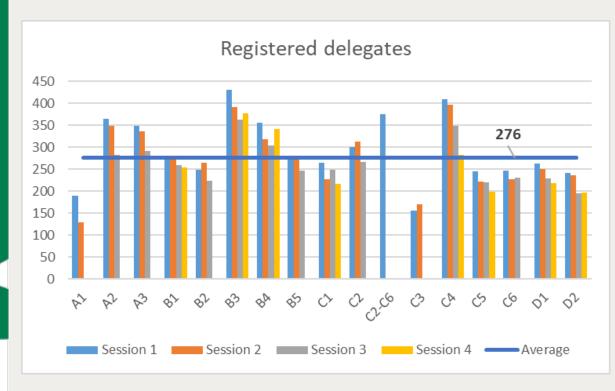

# Statistics of Paper presentation sessions (1/2)

# Statistics of Paper presentation sessions (2/2)

# Statistics of Tutorial and Workshop sessions (1/2)

# Statistics of Tutorial and Workshop sessions (2/2)