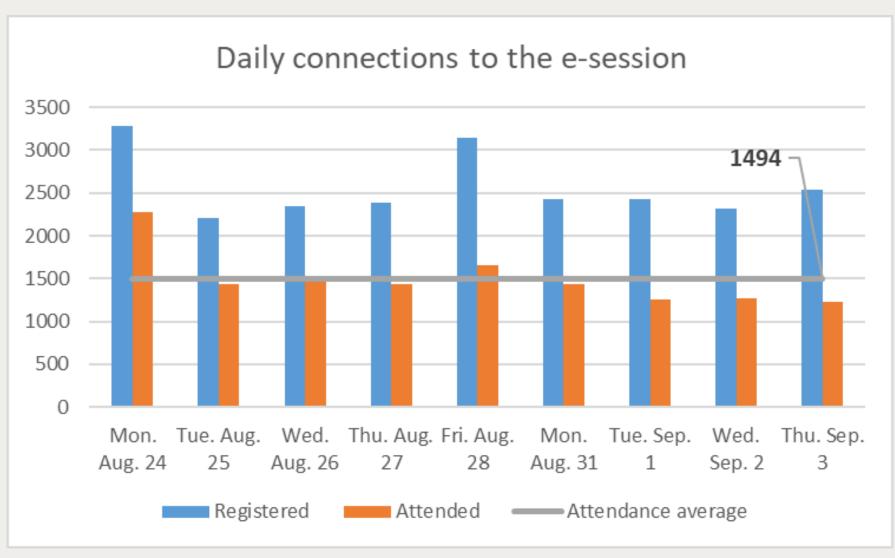

ideo recordings





# Registrations



| Registrations  | e-session | 2021 Session | Total |
|----------------|-----------|--------------|-------|
| Member fee     | 1170      | 687          | 1857  |
| Non-member fee | 551       | 102          | 653   |
| Total          | 1721      | 789          | 2510  |





### Registration by country





# Registration dynamics





CIGTE
For power system expertise

- Number of registered participants
- Numbers of attendees
- Attendance rates (%)
- Duration (hours)

# Statistics of Paper presentation sessions (1/2)







# Statistics of Paper presentation sessions (2/2)







# Statistics of Tutorial and Workshop sessions (1/2)







# Statistics of Tutorial and Workshop sessions (2/2)















# Daily connections to the sessions in live





### Views of session video recordings since the opening